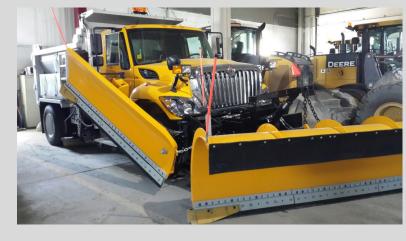

|
|        | 24/03/2013 | 24/03/2013 |
|        | 08:00      | 13:00      |

Vehicle Name: WestDemoines

R15A FA

| 313A I A   |       |       |        |       |          |            |          |
|------------|-------|-------|--------|-------|----------|------------|----------|
|            |       |       |        |       | Serviced |            |          |
| Date       | Start | End   | Miles  | Dead  | Miles    | Salt       | Granular |
| DMY        | Time  | Time  | Spread | Head  | Total    | Used (lbs) | Rate     |
|            |       |       |        |       |          |            |          |
| 03/24/2013 | 9:35  | 12:15 | 6.77   | 16.22 | 22.98    | 1,307      | 107      |

Totals: 1,307 107

Supervisor's signature



# Trucks and Components











# **Plow Blades**











# SUPERIOR SCRAPING AND LESS VIBRATION/NOISE







# Anti/De-icing Units





#### **Weather Tools**

- RWIS
- Friction sensors
- Contracted Weather Service
- MDSS
- Traffic network



#### Local RWIS Implementation









| Station Summary Table 🌣 Table Settings 🔲 Show sensor sites |                              |           |           |            |          |                 |       |             |           |            |              |            |            |   |
|------------------------------------------------------------|------------------------------|-----------|-----------|------------|----------|-----------------|-------|-------------|-----------|------------|--------------|------------|------------|---|
| Station Name                                               |