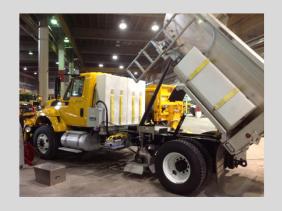

iod | HH:mm      | HH:mm      |
|        | 24/03/2013 | 24/03/2013 |
|        | 08:00      | 13:00      |

Vehicle Name: WestDemoines

R15A FA

| 313A I A   |       |       |        |       |          |            |          |
|------------|-------|-------|--------|-------|----------|------------|----------|
|            |       |       |        |       | Serviced |            |          |
| Date       | Start | End   | Miles  | Dead  | Miles    | Salt       | Granular |
| DMY        | Time  | Time  | Spread | Head  | Total    | Used (lbs) | Rate     |
|            |       |       |        |       |          |            |          |
| 03/24/2013 | 9:35  | 12:15 | 6.77   | 16.22 | 22.98    | 1,307      | 107      |

Totals: 1,307 107

Supervisor's signature



# Trucks and Components











# **Plow Blades**











# SUPERIOR SCRAPING AND LESS VIBRATION/NOISE







# Anti/De-icing Units





#### **Weather Tools**

- RWIS
- Friction sensors
- Contracted Weather Service
- MDSS
- Traffic network



#### Local RWIS Implementation









| Station Summary Table 🌣 Table Settings 🔲 Show sensor sites |                              |           |           |            |          |                 |       |             |           |            |              |            |            |   |
|------------------------------------------------------------|------------------------------|-----------|-----------|------------|----------|-----------------|-------|-------------|-----------|------------|--------------|------------|------------|---|
| Station Name