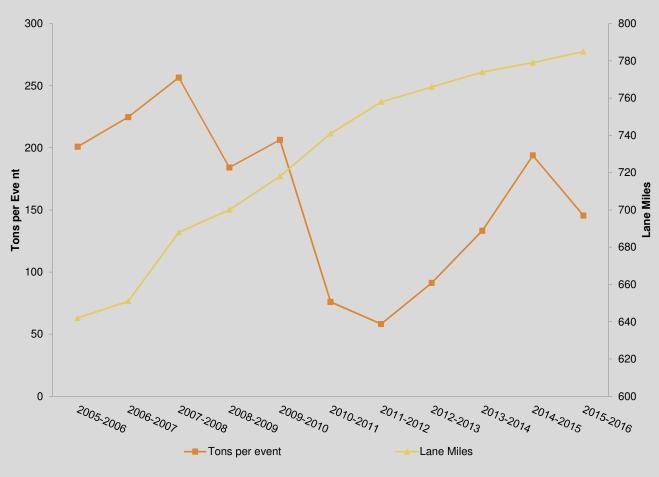

|
| Mon 12pm            | 104           | □ Dry                           | 0              |             |      | 98         | □ Dry                            | 0              |             |      | 78             | 49           | 36           | ≯WNW      | 16          | 25 -       |            | a RA | 10              | 0.00             | 0.00         | 0.00             | 0.00         | 0.00            | 0.0           | 0           | 10.00           |              | Mon 12pm            |



# Utilizing Traffic Cameras





# Birdseye View Using Traffic Cameras



# Automated Blending System







## **Latest Brine Maker**





#### Results of our Efforts

- Maintained Staffing Levels
- Maintained LOS
- Decreased Salt Use
- Buy in from Employees



#### Salt Usage vs Roadway Growth







# **Balancing Act**





## **Educated Choices**







# THANK YOU!

Kevin Hensley
City of West Des Moines
(515) 273-0637
kevin.hensley@wdm.iowa.gov