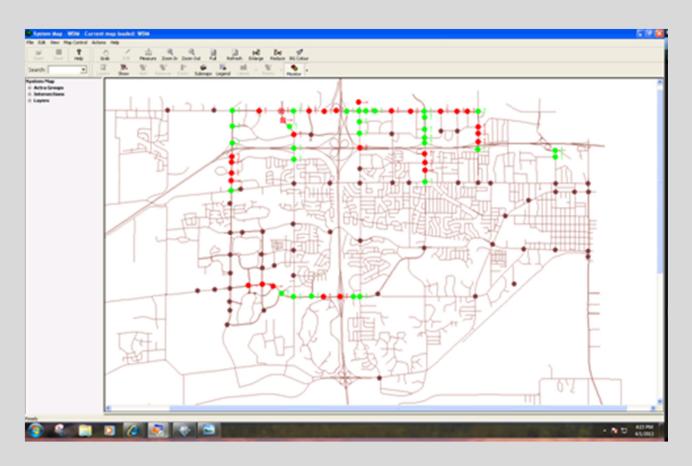

| 40           | → www     | 15          | 23         |            | a RA | 10              | 0.00             | 0.00         | 0.00             | 0.00         | 0.00            | 0.0           | 0           | 10.00           |              | Mon 11am            |
| Mon 12pm            | 104           | □ Dry                           | 0              |             |      | 98         | □ Dry                            | 0              |             |      | 78             | 49           | 36           | ≯WNW      | 16          | 25 -       |            | a RA | 10              | 0.00             | 0.00         | 0.00             | 0.00         | 0.00            | 0.0           | 0           | 10.00           |              | Mon 12pm            |



# Utilizing Traffic Cameras





# Birdseye View Using Traffic Cameras



# Automated Blending System







## **Latest Brine Maker**





#### Results of our Efforts

- Maintained Staffing Levels
- Maintained LOS
- Decreased Salt Use
- Buy in from Employees



#### Salt Usage vs Roadway Growth







# **Balancing Act**





## **Educated Choices**







# THANK YOU!

Kevin Hensley
City of West Des Moines
(515) 273-0637
kevin.hensley@wdm.iowa.gov