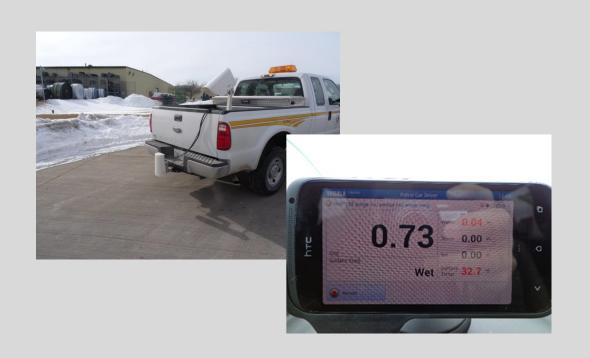

#### **Weather Tools**

- RWIS
- Friction sensors
- Contracted Weather Service
- MDSS
- Traffic network

#### Local RWIS Implementation

| Station Summary Table 🌣 Table Settings 🔲 Show sensor sites |                              |           |           |            |          |                 |       |             |           |            |              |            |            |   |
|------------------------------------------------------------|------------------------------|-----------|-----------|------------|----------|-----------------|-------|-------------|-----------|------------|--------------|------------|------------|---|
| Station Name                                               | Timestamp                    | Surf Temp | Base Temp | Surf State | Air Temp | Dew Temp        | Grip  | Water Layer | Ice Layer | Snow Layer | Rel Humidity | Rain State | Wind Speed | V |
| West Des Moines West                                       | 05.20.2016 04:20 AM          | 66.0 °F   |           | dry        | 55.9 °F  | 47.5 °F         | 0.82  | 0.00 mm     | 0.00 mm   | 0.00 mm    | 73 %         |            |            |   |
| West Des Moines East                                       | 05.20.2016 04:20 AM          | 64.0 °F   |           | dry        | 56.3 °F  | 48.6 °F         | 0.82  | 0.00 mm     | 0.00 mm   | 0.00 mm    | 76 %         |            |            |   |
| 📸 Jordan Creek Parkway @ Woodla                            | <u>r</u> 05.20.2016 04:20 AM | 63.9 °F   | 66.6 °F   | dry        | 56.8 °F  | 46.4 °F         | 0.82  | 0.00 mm     | 0.00 mm   | 0.00 mm    | 69 %         | none       | 0.0 mph    |   |
| Westown Parkway @ 22nd Street                              | 05.20.2016 04:10 AM          | 63.1 °F   | 66.6 °F   | moist      | 57.6 °F  | 46.0 °F         | 0.82  | 0.03 mm     | 0.00 mm   | 0.00 mm    | 66 %         | none       | 0.0 mph    |   |
|                                                            |                              |           |           |            |          |                 |       |             |           |            |              |            |            |   |
| Current Time                                               | 00 AM 09:00 AM 00            | 1:00 PM 0 | 5:00 PM   | 09:00 PM   | 01:00 AM | Now<br>05≚Q0 AM | 09:00 | AM 01:0     | 0 PM 0    | 5:00 PM    | 09:00 PM     | 01:00 AM   | 05:00 AM   | • |