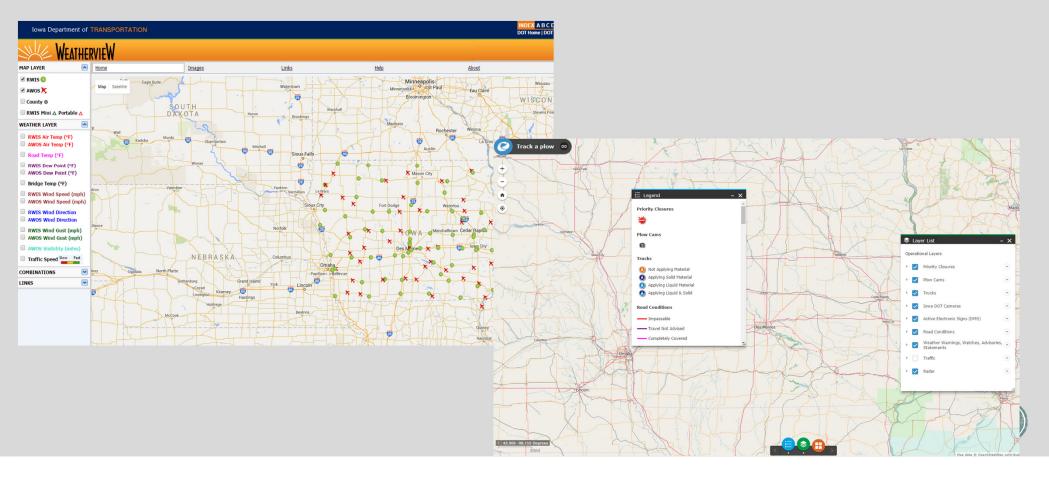

| 05.20.2016 04:10 AM          | 63.1 °F   | 66.6 °F   | moist      | 57.6 °F  | 46.0 °F         | 0.82  | 0.03 mm     | 0.00 mm   | 0.00 mm    | 66 %         | none       | 0.0 mph    |   |
|                                                            |                              |           |           |            |          |                 |       |             |           |            |              |            |            |   |
| Current Time                                               | 00 AM 09:00 AM 00            | 1:00 PM 0 | 5:00 PM   | 09:00 PM   | 01:00 AM | Now<br>05≚Q0 AM | 09:00 | AM 01:0     | 0 PM 0    | 5:00 PM    | 09:00 PM     | 01:00 AM   | 05:00 AM   | • |

Alerts Reports Admin

Station Summary Station Wall Stations Forecast

Мар

# Utilizing State Resources



## Contracted Weather Service

| Weather             | Radar/Satelli | ite Risk Maps ME                | TAlerts F      | orecasts    |      |            |                                  |                |             |      |                |              |              |           |             |            |            |      |                 |                  |              |                  |              |                 |               |             |                 |              | Logout              |
|---------------------|---------------|---------------------------------|----------------|-------------|------|------------|----------------------------------|----------------|-------------|------|----------------|--------------|--------------|-----------|-------------|----