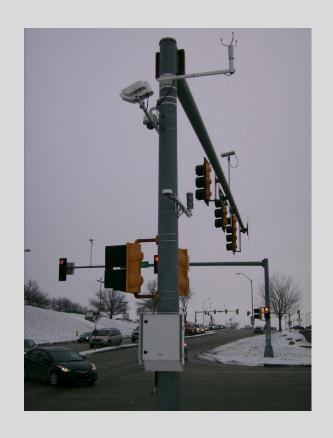

#### **Weather Tools**

- RWIS
- Friction sensors
- Contracted Weather Service
- MDSS
- Traffic network

#### Local RWIS Implementation

| Station Summary Table 🌣 Table Settings 🔲 Show sensor sites |                              |           |           |            |          |                 |       |             |           |            |              |            |            |   |
|------------------------------------------------------------|------------------------------|-----------|-----------|------------|----------|-----------------|-------|-------------|-----------|------------|--------------|------------|------------|---|
| Station Name                                               | Timestamp                    | Surf Temp | Base Temp | Surf State | Air Temp | Dew Temp        | Grip  | Water Layer | Ice Layer | Snow Layer | Rel Humidity | Rain State | Wind Speed | V |
| West Des Moines West                                       | 05.20.2016 04:20 AM          | 66.0 °F   |           | dry        | 55.9 °F  | 47.5 °F         | 0.82  | 0.00 mm     | 0.00 mm   | 0.00 mm    | 73 %         |            |            |   |
| West Des Moines East                                       | 05.20.2016 04:20 AM          | 64.0 °F   |           | dry        | 56.3 °F  | 48.6 °F         | 0.82  | 0.00 mm     | 0.00 mm   | 0.00 mm    | 76 %         |            |            |   |
| 📸 Jordan Creek Parkway @ Woodla                            | <u>r</u> 05.20.2016 04:20 AM | 63.9 °F   | 66.6 °F   | dry        | 56.8 °F  | 46.4 °F         | 0.82  | 0.00 mm     | 0.00 mm   | 0.00 mm    | 69 %         | none       | 0.0 mph    |   |
| Westown Parkway @ 22nd Street                              | 05.20.2016 04:10 AM          | 63.1 °F   | 66.6 °F   | moist      | 57.6 °F  | 46.0 °F         | 0.82  | 0.03 mm     | 0.00 mm   | 0.00 mm    | 66 %         | none       | 0.0 mph    |   |
|                                                            |                              |           |           |            |          |                 |       |             |           |            |              |            |            |   |
| Current Time                                               | 00 AM 09:00 AM 00            | 1:00 PM 0 | 5:00 PM   | 09:00 PM   | 01:00 AM | Now<br>05≚Q0 AM | 09:00 | AM 01:0     | 0 PM 0    | 5:00 PM    | 09:00 PM     | 01:00 AM   | 05:00 AM   | • |