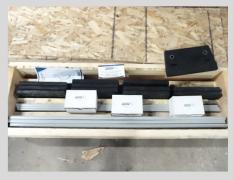

|
|        | 24/03/2013 | 24/03/2013 |
|        | 08:00      | 13:00      |

Vehicle Name: WestDemoines

R15A FA

| 313A I A   |       |       |        |       |          |            |          |
|------------|-------|-------|--------|-------|----------|------------|----------|
|            |       |       |        |       | Serviced |            |          |
| Date       | Start | End   | Miles  | Dead  | Miles    | Salt       | Granular |
| DMY        | Time  | Time  | Spread | Head  | Total    | Used (lbs) | Rate     |
|            |       |       |        |       |          |            |          |
| 03/24/2013 | 9:35  | 12:15 | 6.77   | 16.22 | 22.98    | 1,307      | 107      |

Totals: 1,307 107

Supervisor's signature



# Trucks and Components











# **Plow Blades**











# SUPERIOR SCRAPING AND LESS VIBRATION/NOISE







# Anti/De-icing Units





#### **Weather Tools**

- RWIS
- Friction sensors
- Contracted Weather Service
- MDSS
- Traffic network



#### Local RWIS Implementation









| Station Summary Table 🌣 Table Settings 🔲 Show sensor sites |                              |           |           |            |          |                 |       |             |           |            |              |            |            |   |
|------------------------------------------------------------|------------------------------|-----------|-----------|------------|----------|-----------------|-------|-------------|-----------|------------|--------------|------------|------------|---|
| Station Name                                               | T