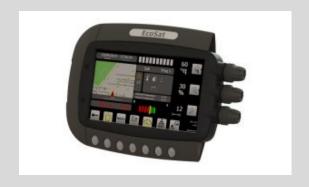

Achieve Results

#### West Des Moines Stats

- Population 63,541 (2015)
- Approximately 40sq mi
- Approximately 785 Lane Miles of Roadway



# **Training Goals**

- Enhanced education
- Understanding operational goals
- Buy-In
- Modifying culture
- Networking with others



# **Training**

- In-House Training
- Regional Training Events
- Certificate Programs
- After Event Analysis

















#### **Results**

- Organizational shift
- Increased awareness
- Understanding of agency goals
- Field staff expertise





# **Technology Tools**

- Automated Vehicle Location
- Trucks and Components
- Weather tools
- Traffic network cameras
- On-demand blending



- Real-time data
- Material Inventory
- Coaching tool
- Increased customer service
- Contractor oversight





# **Controllers**











# Sensors









# Reports

- Material usage (granular and liquid)
- Vehicle status
- Customer service
- GIS data points

#### City of West DesMoines - Salt Usage Report for WestDemoines 315A FA

| Report | From       | to         |
|--------|------------|------------|
|        | dd/MM/yyyy | dd/MM/yyyy |
| period | HH:mm      | HH:mm      |
|        | 24/03/2013 | 24/03/2013 |
|        | 08:00      | 13:00      |

Vehicle Name: WestDemoines

R15A FA

| 313A I A   |       |       |        |       |          |            |          |
|------------|-------|-------|--------|-------|----------|------------|----------|
|            |       |       |        |       | Serviced |            |          |
| Date       | Start | End   | Miles  | Dead  | Miles    | Salt       | Granular |
|