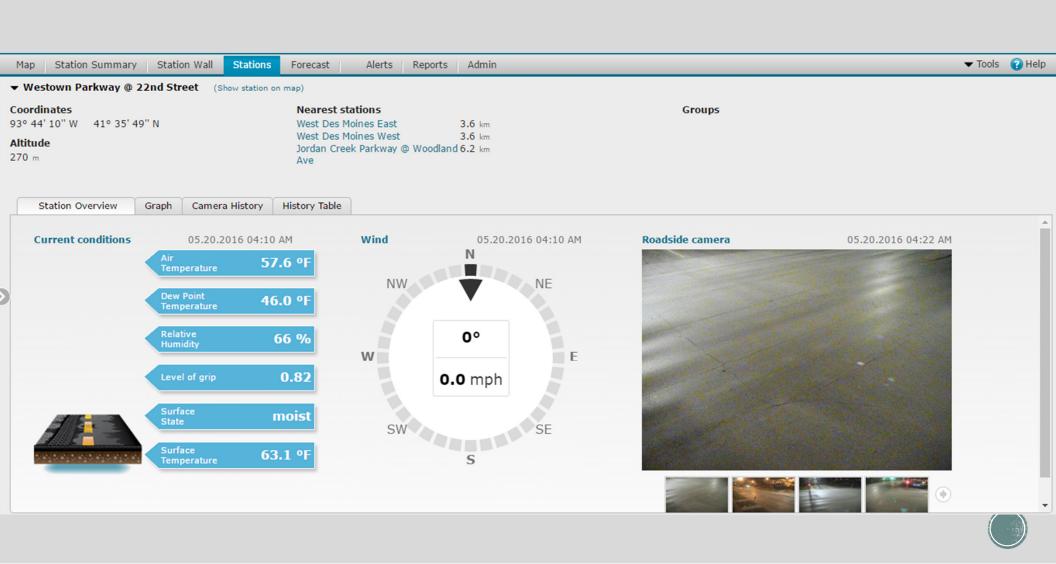

#### **Weather Tools**

- RWIS
- Friction sensors
- Contracted Weather Service
- MDSS
- Traffic network

#### Local RWIS Implementation

| Station Summary Table 🌣 Table Settings 🔲 Show sensor sites |                              |           |           |            |          |                 |       |             |           |            |              |            |            |   |
|------------------------------------------------------------|------------------------------|-----------|-----------|------------|----------|-----------------|-------|-------------|-----------|------------|--------------|------------|------------|---|
| Station Name                                               | Timestamp                    | Surf Temp | Base Temp | Surf State | Air Temp | Dew Temp        | Grip  | Water Layer | Ice Layer | Snow Layer | Rel Humidity | Rain State | Wind Speed | V |
| West Des Moines West                                       | 05.20.2016 04:20 AM          | 66.0 °F   |           | dry        | 55.9 °F  | 47.5 °F         | 0.82  | 0.00 mm     | 0.00 mm   | 0.00 mm    | 73 %         |            |            |   |
| West Des Moines East                                       | 05.20.2016 04:20 AM          | 64.0 °F   |           | dry        | 56.3 °F  | 48.6 °F         | 0.82  | 0.00 mm     | 0.00 mm   | 0.00 mm    | 76 %         |            |            |   |
| 📸 Jordan Creek Parkway @ Woodla                            | <u>r</u> 05.20.2016 04:20 AM | 63.9 °F   | 66.6 °F   | dry        | 56.8 °F  | 46.4 °F         | 0.82  | 0.00 mm     | 0.00 mm   | 0.00 mm    | 69 %         | none       | 0.0 mph    |   |
| Westown Parkway @ 22nd Street                              | 05.20.2016 04:10 AM          | 63.1 °F   | 66.6 °F   | moist      | 57.6 °F  | 46.0 °F         | 0.82  | 0.03 mm     | 0.00 mm   | 0.00 mm    | 66 %         | none       | 0.0 mph    |   |
|                                                            |                              |           |           |            |          |                 |       |             |           |            |              |            |            |   |
| Current Time                                               | 00 AM 09:00 AM 00            | 1:00 PM 0 | 5:00 PM   | 09:00 PM   | 01:00 AM | Now<br>05≚Q0 AM | 09:00 | AM 01:0     | 0 PM 0    | 5:00 PM    | 09:00 PM     | 01:00 AM   | 05:00 AM   | • |