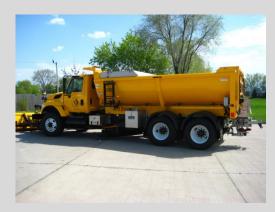

period | HH:mm      | HH:mm      |
|        | 24/03/2013 | 24/03/2013 |
|        | 08:00      | 13:00      |

Vehicle Name: WestDemoines

R15A FA

| 313A I A   |       |       |        |       |          |            |          |
|------------|-------|-------|--------|-------|----------|------------|----------|
|            |       |       |        |       | Serviced |            |          |
| Date       | Start | End   | Miles  | Dead  | Miles    | Salt       | Granular |
| DMY        | Time  | Time  | Spread | Head  | Total    | Used (lbs) | Rate     |
|            |       |       |        |       |          |            |          |
| 03/24/2013 | 9:35  | 12:15 | 6.77   | 16.22 | 22.98    | 1,307      | 107      |

Totals: 1,307 107

Supervisor's signature



# Trucks and Components











# **Plow Blades**











# SUPERIOR SCRAPING AND LESS VIBRATION/NOISE







# Anti/De-icing Units





#### **Weather Tools**

- RWIS
- Friction sensors
- Contracted Weather Service
- MDSS
- Traffic network



#### Local RWIS Implementation









| Station Summary Table 🌣 Table Settings 🔲 Show sensor sites |                              |           |           |            |          |                 |       |             |           |            |              |            |            |   |
|------------------------------------------------------------|------------------------------|-----------|-----------|------------|----------|-----------------|-------|-------------|-----------|------------|--------------|------------|------------|---|
| Station Name