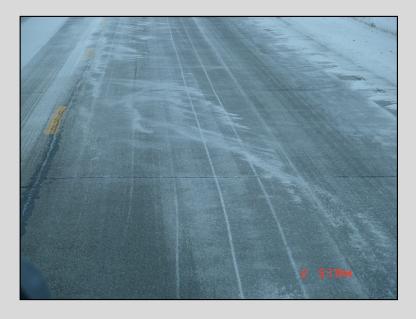

00      | 13:00      |

Vehicle Name: WestDemoines

R15A FA

| 313A I A   |       |       |        |       |          |            |          |
|------------|-------|-------|--------|-------|----------|------------|----------|
|            |       |       |        |       | Serviced |            |          |
| Date       | Start | End   | Miles  | Dead  | Miles    | Salt       | Granular |
| DMY        | Time  | Time  | Spread | Head  | Total    | Used (lbs) | Rate     |
|            |       |       |        |       |          |            |          |
| 03/24/2013 | 9:35  | 12:15 | 6.77   | 16.22 | 22.98    | 1,307      | 107      |

Totals: 1,307 107

Supervisor's signature



# Trucks and Components











# **Plow Blades**











# SUPERIOR SCRAPING AND LESS VIBRATION/NOISE







# Anti/De-icing Units





#### **Weather Tools**

- RWIS
- Friction sensors
- Contracted Weather Service
- MDSS
- Traffic network



#### Local RWIS Implementation









| Station Summary Table 🌣 Table Settings 🔲 Show sensor sites |                              |           |           |            |          |                 |       |             |           |            |              |            |            |   |
|------------------------------------------------------------|------------------------------|-----------|-----------|------------|----------|-----------------|-------|-------------|-----------|------------|--------------|------------|------------|---|
| Station Name                                               | Timestamp                    | Surf Temp | Base Temp |