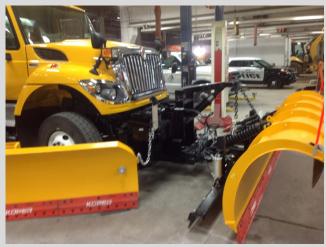

eriod | HH:mm      | HH:mm      |
|        | 24/03/2013 | 24/03/2013 |
|        | 08:00      | 13:00      |

Vehicle Name: WestDemoines

R15A FA

| 313A I A   |       |       |        |       |          |            |          |
|------------|-------|-------|--------|-------|----------|------------|----------|
|            |       |       |        |       | Serviced |            |          |
| Date       | Start | End   | Miles  | Dead  | Miles    | Salt       | Granular |
| DMY        | Time  | Time  | Spread | Head  | Total    | Used (lbs) | Rate     |
|            |       |       |        |       |          |            |          |
| 03/24/2013 | 9:35  | 12:15 | 6.77   | 16.22 | 22.98    | 1,307      | 107      |

Totals: 1,307 107

Supervisor's signature



# Trucks and Components











# **Plow Blades**











# SUPERIOR SCRAPING AND LESS VIBRATION/NOISE







# Anti/De-icing Units





#### **Weather Tools**

- RWIS
- Friction sensors
- Contracted Weather Service
- MDSS
- Traffic network



#### Local RWIS Implementation









| Station Summary Table 🌣 Table Settings 🔲 Show sensor sites |                              |           |           |            |          |                 |       |             |           |            |              |            |            |   |
|------------------------------------------------------------|------------------------------|-----------|-----------|------------|----------|-----------------|-------|-------------|-----------|------------|--------------|------------|------------|---|
| Station Name