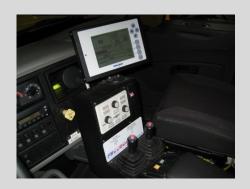

o Achieve Results

#### West Des Moines Stats

- Population 63,541 (2015)
- Approximately 40sq mi
- Approximately 785 Lane Miles of Roadway



# **Training Goals**

- Enhanced education
- Understanding operational goals
- Buy-In
- Modifying culture
- Networking with others



# **Training**

- In-House Training
- Regional Training Events
- Certificate Programs
- After Event Analysis

















#### **Results**

- Organizational shift
- Increased awareness
- Understanding of agency goals
- Field staff expertise





# **Technology Tools**

- Automated Vehicle Location
- Trucks and Components
- Weather tools
- Traffic network cameras
- On-demand blending



- Real-time data
- Material Inventory
- Coaching tool
- Increased customer service
- Contractor oversight





# **Controllers**











# Sensors









# Reports

- Material usage (granular and liquid)
- Vehicle status
- Customer service
- GIS data points

#### City of West DesMoines - Salt Usage Report for WestDemoines 315A FA

| Report | From       | to         |
|--------|------------|------------|
|        | dd/MM/yyyy | dd/MM/yyyy |
| period | HH:mm      | HH:mm      |
|        | 24/03/2013 | 24/03/2013 |
|        | 08:00      | 13:00      |

Vehicle Name: WestDemoines

R15A FA

| 313A I A   |       |       |        |       |          |            |          |
|------------|-------|-------|--------|-------|----------|------------|----------|
|            |       |       |        |       | Serviced |            |          |
| Date       | Start | End   | Miles  | Dead  | Miles    | Salt       | Granular |