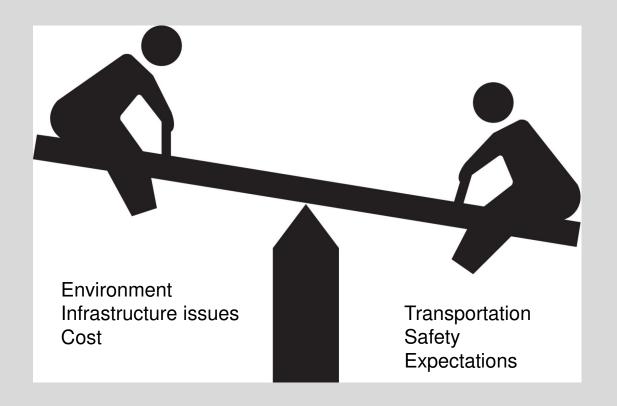

| 104           | □ Dry                           | 0              |             |      | 98         | □ Dry                            | 0              |             |      | 78             | 49           | 36           | ≯WNW      | 16          | 25 -       |            | a RA | 10              | 0.00             | 0.00         | 0.00             | 0.00         | 0.00            | 0.0           | 0           | 10.00           |              | Mon 12pm            |



# Utilizing Traffic Cameras





# Birdseye View Using Traffic Cameras



# Automated Blending System







## **Latest Brine Maker**





#### Results of our Efforts

- Maintained Staffing Levels
- Maintained LOS
- Decreased Salt Use
- Buy in from Employees



#### Salt Usage vs Roadway Growth







# **Balancing Act**





## **Educated Choices**







# THANK YOU!

Kevin Hensley
City of West Des Moines
(515) 273-0637
kevin.hensley@wdm.iowa.gov