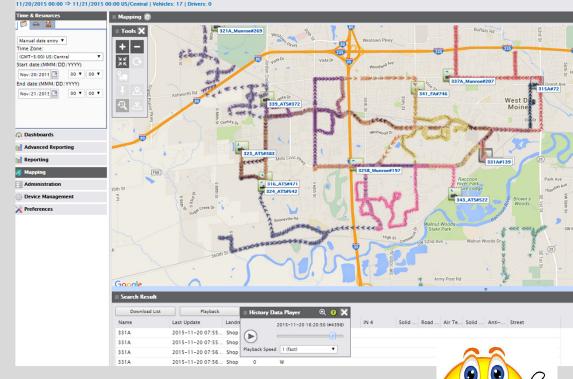

# **Technology Tools**

- Automated Vehicle Location
- Trucks and Components
- Weather tools
- Traffic network cameras
- On-demand blending

- Real-time data
- Material Inventory
- Coaching tool
- Increased customer service
- Contractor oversight

# **Controllers**

# Sensors