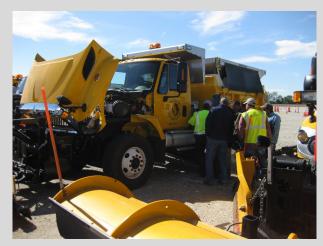

# Utilizing Training and Technology to Achieve Results

#### West Des Moines Stats

- Population 63,541 (2015)
- Approximately 40sq mi
- Approximately 785 Lane Miles of Roadway



# **Training Goals**

- Enhanced education
- Understanding operational goals
- Buy-In
- Modifying culture
- Networking with others



# **Training**

- In-House Training
- Regional Training Events
- Certificate Programs
- After Event Analysis

















#### **Results**

- Organizational shift
- Increased awareness
- Understanding of agency goals
- Field staff expertise





# **Technology Tools**

- Automated Vehicle Location
- Trucks and Components
- Weather tools
- Traffic network cameras
- On-demand blending



- Real-time data
- Material Inventory
- Coaching tool
- Increased customer service
- Contractor oversight





# **Controllers**











# Sensors









# Reports

- Material usage (granular and liquid)
- Vehicle status
- Customer service
- GIS data points

#### City of West DesMoines - Salt Usage Report for WestDemoines 315A FA

| Report | From       | to         |
|--------|------------|------------|
|        | dd/MM/yyyy | dd/MM/yyyy |
| period | HH:mm      | HH:mm      |
|        | 24/03/2013 | 24/03/2013 |
|